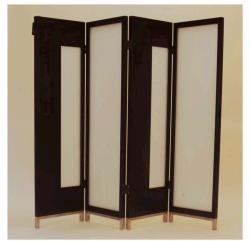

**MING 12** 4-Leaf Panel 73 X 45 X 44/81 cm

**MING 18** Opium Chair

MING 21 Side Table Opium Bed 206 x 73 x 86 cm 50 X 50 X 50 cm Custom Made