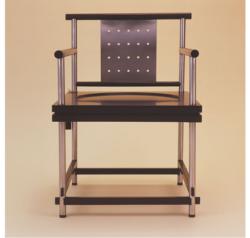

MING 03A / D Flat Rest Chair A: w/ stainless steel / D: all wood 55 X 45 X 44/81 cm

MING 04 800 Coffee Table 80 X 80 X 43(H)cm

MING 05 430 Side Table 55 X 55 X 43(H)cm

MING 06A / D High Backrest Chair, A: w/ stainless steel / D: all wood 50 X 50 X 44/102cm