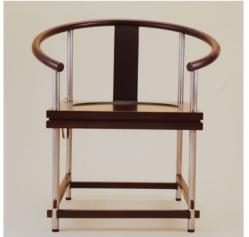

## B A R R I E H O MING COLLECTION

19F • Wyndham Place • 44 Wyndham Street • Central • HK T (852) 2117 7662 F (852) 2117 7661 E barrieho@barrieho.com www.barrieho.com

MING 02A / D Round Rest Chair A: w/ stainless steel / D: all wood 73 X 45 X 44/81 cm