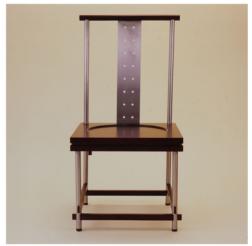

## B A R R I E H O MING COLLECTION

19F • Wyndham Place • 44 Wyndham Street • Central • HK T (852) 2117 7662 F (852) 2117 7661 E barrieho@barrieho.com www.barrieho.com

MING 02A / D Round Rest Chair A: w/ stainless steel / D: all wood 73 X 45 X 44/81 cm