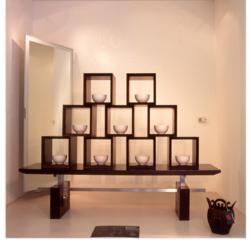

MING 07 Cube 30 X 30 X 30(H)cm

MING 08 Flat Edge Desk 200 X 50 X 76(H)cm

MING 09 Cabinet 120 X 50 X 90(H)cm

MING 10 / MING 11 Flat / Round Wine Pedestal 30 X 30 X 76(H)cm

19F • Wyndham Place • 44 Wyndham Street • Central • HK T (852) 2117 7662 F (852) 2117 7661 E barrieho@barrieho.com www.barrieho.com