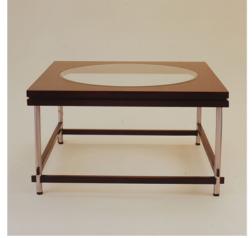

MING 03A / D Flat Rest Chair A: w/ stainless steel / D: all wood 55 X 45 X 44/81 cm

MING 04 800 Coffee Table 80 X 80 X 43(H)cm

MING 05 430 Side Table 55 X 55 X 43(H)cm

MING 06A / D High Backrest Chair, A: w/ stainless steel / D: all wood 50 X 50 X 44/102cm