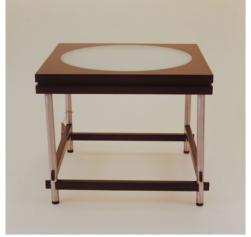

MING 03A / D Flat Rest Chair A: w/ stainless steel / D: all wood 55 X 45 X 44/81 cm

MING 04 800 Coffee Table 80 X 80 X 43(H)cm

MING 05 430 Side Table 55 X 55 X 43(H)cm

MING 06A / D High Backrest Chair, A: w/ stainless steel / D: all wood 50 X 50 X 44/102cm