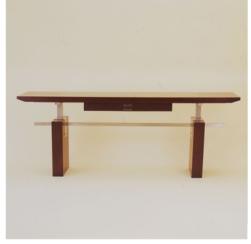

MING 07 Cube 30 X 30 X 30(H)cm

MING 08 Flat Edge Desk 200 X 50 X 76(H)cm

MING 09 Cabinet 120 X 50 X 90(H)cm

MING 10 / MING 11 Flat / Round Wine Pedestal 30 X 30 X 76(H)cm

19F • Wyndham Place • 44 Wyndham Street • Central • HK T (852) 2117 7662 F (852) 2117 7661 E barrieho@barrieho.com www.barrieho.com