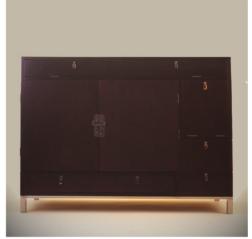

MING 07 Cube 30 X 30 X 30(H)cm

MING 08 Flat Edge Desk 200 X 50 X 76(H)cm

MING 09 Cabinet 120 X 50 X 90(H)cm

MING 10 / MING 11 Flat / Round Wine Pedestal 30 X 30 X 76(H)cm

19F • Wyndham Place • 44 Wyndham Street • Central • HK T (852) 2117 7662 F (852) 2117 7661 E barrieho@barrieho.com www.barrieho.com